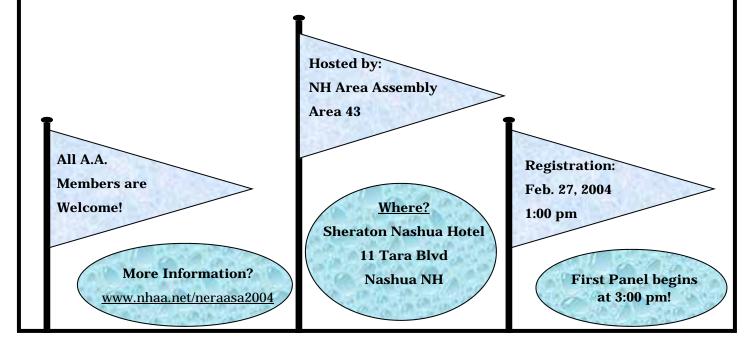

# **NERAASA 2004**

(13th Annual)

## Northeast Regional Alcoholics Anonymous Service Assembly

February 27, 28, 29 - 2004

Nashua, New Hampshire

"Our Singleness of Purpose - the Cornerstone of A.A."
(2004 General Service Conference Theme)

### **Purpose:**

The purpose of the Northeast Regional Alcoholics Anonymous Service Assembly (NERASSA) is for GSR's, DCM's, Area Committee Members and Intergroup/Central Office Representatives of the Northeast Region to discuss General Service Conference related issues and concerns affecting A.A. as a whole, as well as pertinent aspects of Recovery, Unity and Service common to the areas of the Northeast Region.